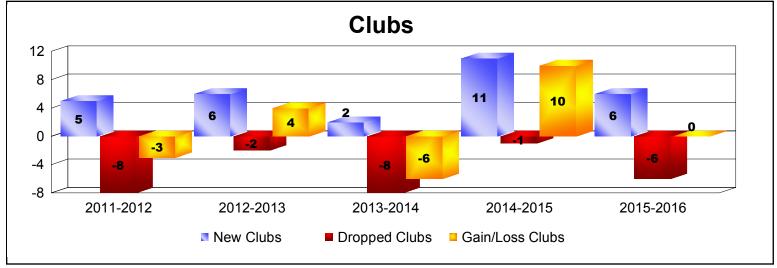

District 321B1 As of June 2016 Cumulative

| Year      | New<br>Clubs | Dropped<br>Clubs | Gain/<br>Loss<br>Clubs | New<br>Members | Charter<br>Members | Reinstate<br>Members | Transfer<br>Members | Total<br>Member<br>Added | Total<br>Members<br>Dropped | Gain/<br>Loss<br>Members |
|-----------|--------------|------------------|------------------------|----------------|--------------------|----------------------|---------------------|--------------------------|-----------------------------|--------------------------|
| 2011-2012 | 5            | -8               | -3                     | 276            | 112                | 36                   | 3                   | 427                      | -542                        | -115                     |
| 2012-2013 | 6            | -2               | 4                      | 322            | 141                | 65                   | 14                  | 542                      | -471                        | 71                       |
| 2013-2014 | 2            | -8               | -6                     | 211            | 122                | 88                   | 36                  | 457                      | -656                        | -199                     |
| 2014-2015 | 11           | -1               | 10                     | 569            | 293                | 25                   | 11                  | 898                      | -443                        | 455                      |
| 2015-2016 | 6            | -6               | 0                      | 266            | 162                | 29                   | 3                   | 460                      | -657                        | -197                     |
| Average   | 6            | -5               | 1                      | 329            | 166                | 49                   | 13                  | 557                      | -554                        | 3                        |