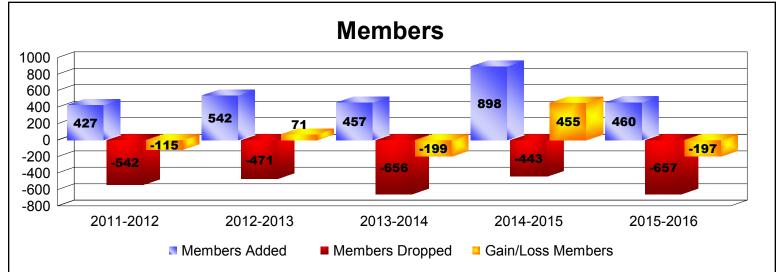

District 321B1 As of June 2016 Cumulative

| Year      | New<br>Clubs | Dropped<br>Clubs | Gain/<br>Loss<br>Clubs | New<br>Members | Charter<br>Members | Reinstate<br>Members | Transfer<br>Members | Total<br>Member<br>Added | Total<br>Members<br>Dropped | Gain/<br>Loss<br>Members |
|-----------|--------------|------------------|------------------------|----------------|--------------------|----------------------|---------------------|--------------------------|-----------------------------|--------------------------|
| 2011-2012 | 5            | -8               | -3                     | 276            | 112                | 36                   | 3                   | 427                      | -542                        | -115                     |
| 2012-2013 | 6            | -2               | 4                      | 322            | 141                | 65                   | 14                  | 542                      | -471                        | 71                       |
| 2013-2014 | 2            | -8               | -6                     | 211            | 122                | 88                   | 36                  | 457                      | -656                        | -199                     |
| 2014-2015 | 11           | -1               | 10                     | 569            | 293                | 25                   | 11                  | 898                      | -443                        | 455                      |
| 2015-2016 | 6            | -6               | 0                      | 266            | 162                | 29                   | 3                   | 460                      | -657                        | -197                     |
| Average   | 6            | -5               | 1                      | 329            | 166                | 49                   | 13                  | 557                      | -554                        | 3                        |